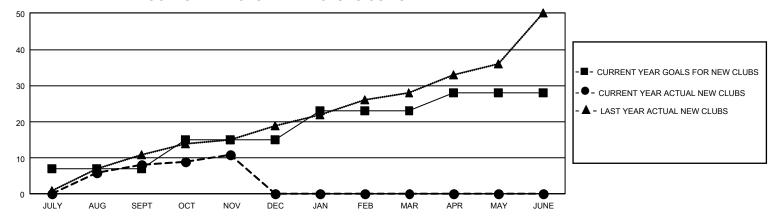

## GOALS AND ACTUAL NEW CLUBS CUMULATIVE

## GMT Constitutional Area 3, Group B

REPORT DOES NOT INCLUDE CLUBS IN UNDISTRICTED AREAS.

| Clubs                 |               |           |               | Members               |                         |                         |                                                    |
|-----------------------|---------------|-----------|---------------|-----------------------|-------------------------|-------------------------|----------------------------------------------------|
| RESULTS FOR 2022-2023 |               |           |               | RESULTS FOR 2022-2023 |                         |                         |                                                    |
| QUARTER               | NEW CLUB GOAL | NEW CLUBS | DROPPED CLUBS | QUARTER ME            | MBER GROWTH NET<br>GOAL | MEMBER GROWTH<br>ACTUAL | DROPPED MEMBERS<br>ACTUAL (including<br>transfers) |
| JULY/AUG/SEPT         | 21            | 8         | 1             | JULY/AUG/SEPT         | 268                     | 503                     | 475                                                |
| OCT/NOV/DEC           | 24            | 3         | 1             | OCT/NOV/DEC           | 360                     | 379                     | 198                                                |
| JAN/FEB/MAR           | 24            | 0         | 0             | JAN/FEB/MAR           | 275                     | 0                       | 0                                                  |
| APR/MAY/JUNE          | 15            | 0         | 0             | APR/MAY/JUNE          | 385                     | 0                       | 0                                                  |