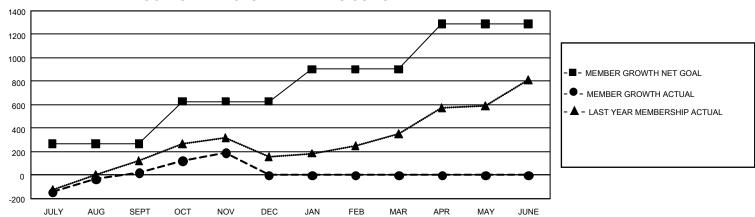

## GOALS AND ACTUAL MEMBERS CUMULATIVE

| DROPPED CLUBS: 2 |     | 155 CLUBS OF 549 ADDED 1<br>OR MORE NEW MEMBERS | GENDER DISTRIBUTION                 |                |  |
|------------------|-----|-------------------------------------------------|-------------------------------------|----------------|--|
|                  |     |                                                 | MALE                                | 6,296 (40.20%) |  |
|                  |     |                                                 | FEMALE                              | 9,363 (59.79%) |  |
| DROPPED MEMBERS  |     |                                                 | NON BINARY                          | 0 (0.00%)      |  |
| DECEASED         | 65  |                                                 | PREFER NOT TO ANSWER                | 1 (0.01%)      |  |
| CLUB CANCELLED   | 17  |                                                 | TOTAL FAMILY UNIT MEMBERS 3,7       |                |  |
| OTHER            | 591 | CLICK HERE FOR                                  |                                     |                |  |
| TOTAL            | 673 | CUMULATIVE MEMBERSHIP  DATA                     | FAMILY MEMBERS PAYING HALF DUES 2,2 |                |  |

## GMT Constitutional Area 3, Group B

REPORT DOES NOT INCLUDE CLUBS IN UNDISTRICTED AREAS.

| Clubs                 |               |           |               | Members               |                         |                         |                                                    |
|-----------------------|---------------|-----------|---------------|-----------------------|-------------------------|-------------------------|----------------------------------------------------|
| RESULTS FOR 2022-2023 |               |           |               | RESULTS FOR 2022-2023 |                         |                         |                                                    |
| QUARTER               | NEW CLUB GOAL | NEW CLUBS | DROPPED CLUBS | QUARTER ME            | MBER GROWTH NET<br>GOAL | MEMBER GROWTH<br>ACTUAL | DROPPED MEMBERS<br>ACTUAL (including<br>transfers) |
| JULY/AUG/SEPT         | 21            | 8         | 1             | JULY/AUG/SEPT         | 268                     | 503                     | 475                                                |
| OCT/NOV/DEC           | 24            | 3         | 1             | OCT/NOV/DEC           | 360                     | 379                     | 198                                                |
| JAN/FEB/MAR           | 24            | 0         | 0             | JAN/FEB/MAR           | 275                     | 0                       | 0                                                  |
| APR/MAY/JUNE          | 15            | 0         | 0             | APR/MAY/JUNE          | 385                     | 0                       | 0                                                  |